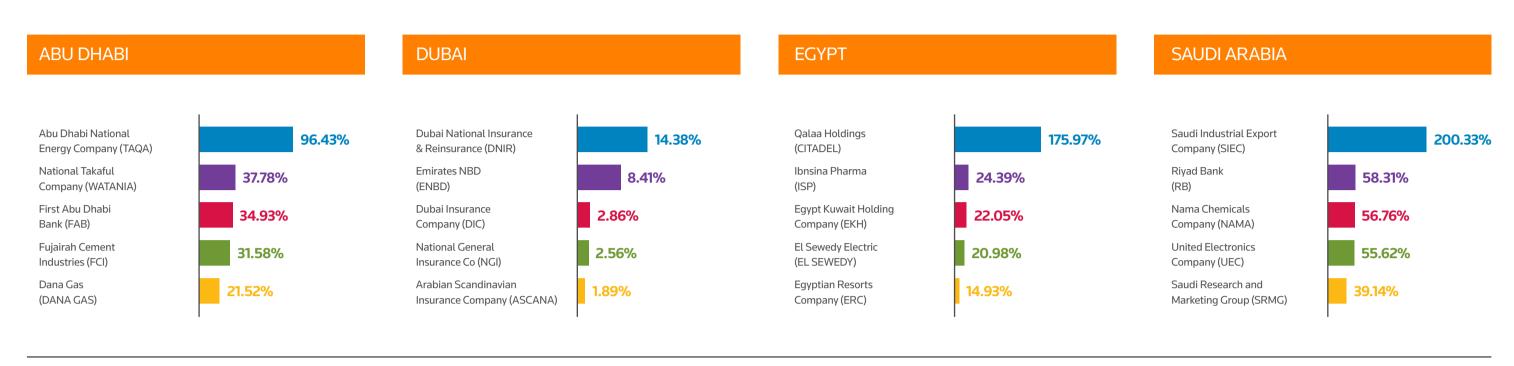

#### Top performing stocks in 2018

The 5 stocks that have seen the biggest gains in terms of price change throughout the year