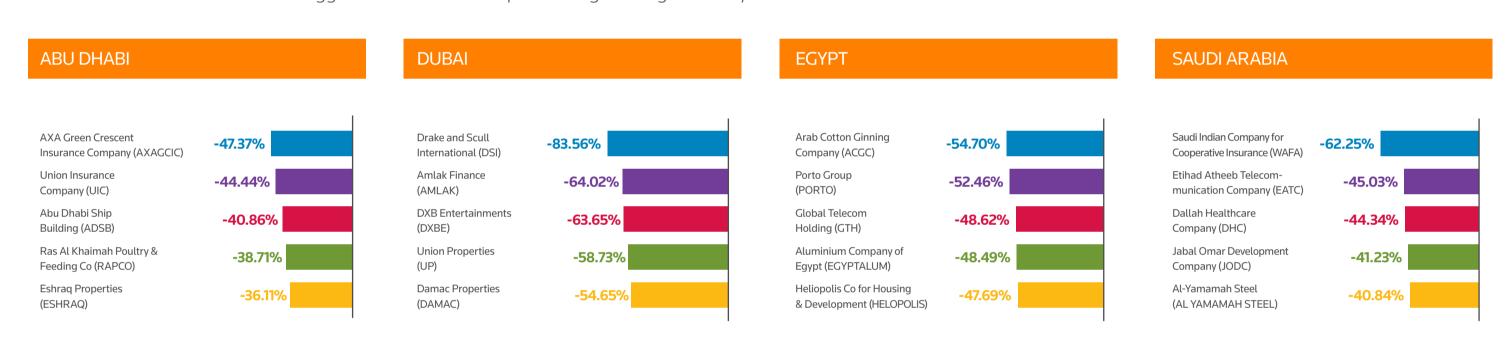

#### Worst performing stocks in 2018

The 5 stocks that have seen the biggest losses in terms of price change throughout the year