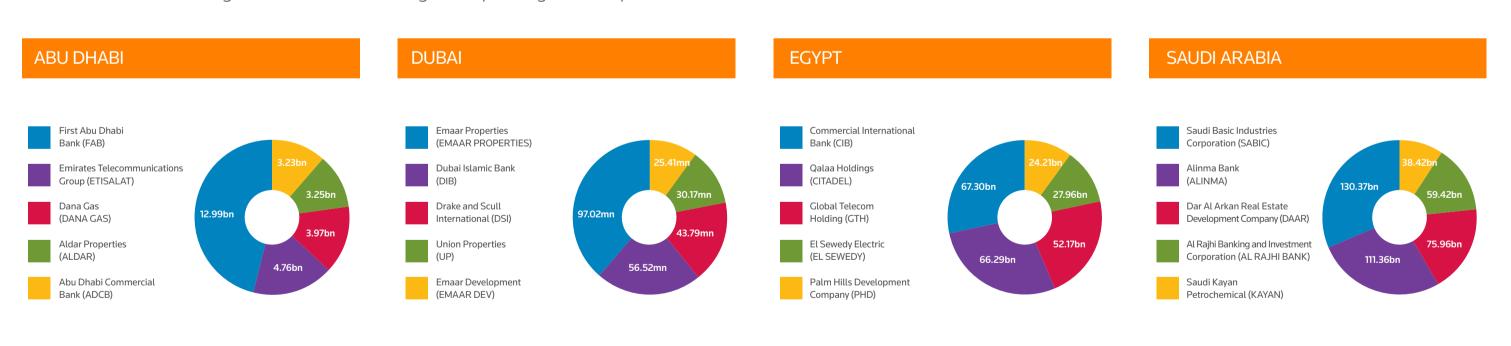

### Most active companies by turnover in 2018

The 5 stocks that have grabbed the most trading activity throughout the year